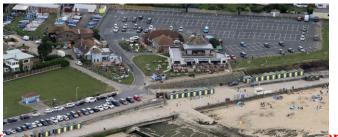

## RE: Beach Trip – Minnis Bay 14<sup>th</sup> July 2022

I am writing to you to confirm the details of our final Treehouse trip to Minnis Bay. It will be a truly exciting day involving sandcastles, fish & chips and lots of paddling in the sea (Brrrr).

We are aiming to meet at Minnis Bay at 11am in the car park (see address and postcode listed below), whereupon we shall set up camp on the sandy beach for the duration! We shall then have a fish & chip lunch, sandcastle competition and fun & games together with a view to saying farewell to our current year 6 children and make memories that will last a lifetime.