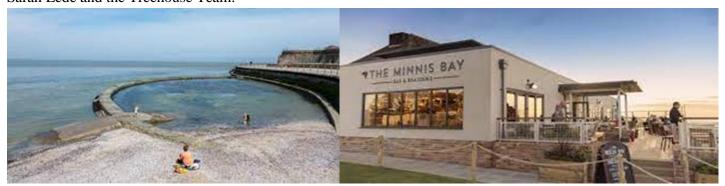

## RE: Beach Trip – Minnis Bay 14<sup>th</sup> July 2022

I am writing to you to confirm the details of our final Treehouse trip to Minnis Bay. It will be a truly exciting day involving sandcastles, fish & chips and lots of paddling in the sea (Brrrr).

We are aiming to meet at Minnis Bay at 11am in the car park (see address and postcode listed below), whereupon we shall set up camp on the sandy beach for the duration! We shall then have a fish & chip lunch, sandcastle competition and fun & games together with a view to saying farewell to our current year 6 children and make memories that will last a lifetime.