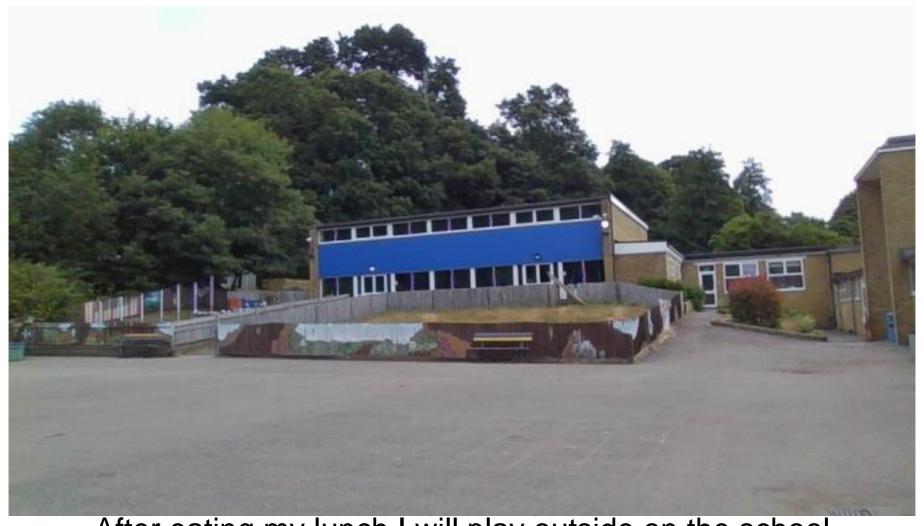

After eating my lunch I will play outside on the school playground.

At the end of the day my adult will collect me from the school playground.