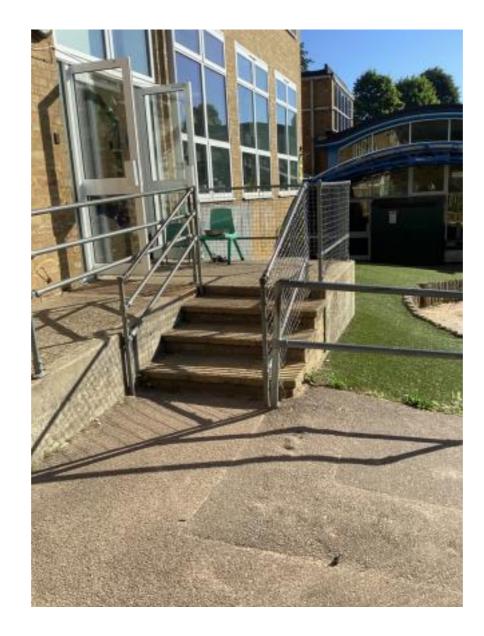

I will say goodbye to my adult at the gate.

I will walk through the outdoor area and go into my class by this door.

When it is time to eat lunch I will go to the dinner hall. Here I will eat my lunch with my friends.