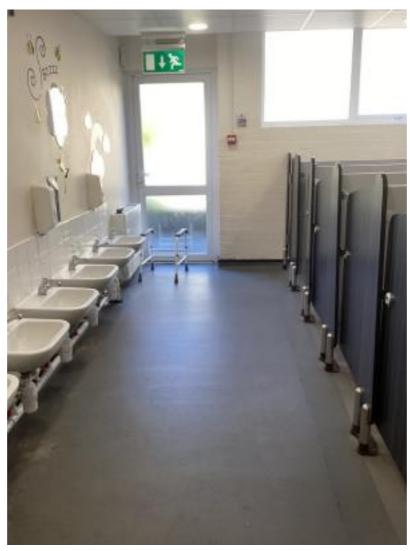

## These are my new classrooms.

This is the Reception outdoor area. I will be able to play here.

These are the Reception toilets.

I will use these toilets when I am at school.

In the morning I will come into school by this gate.