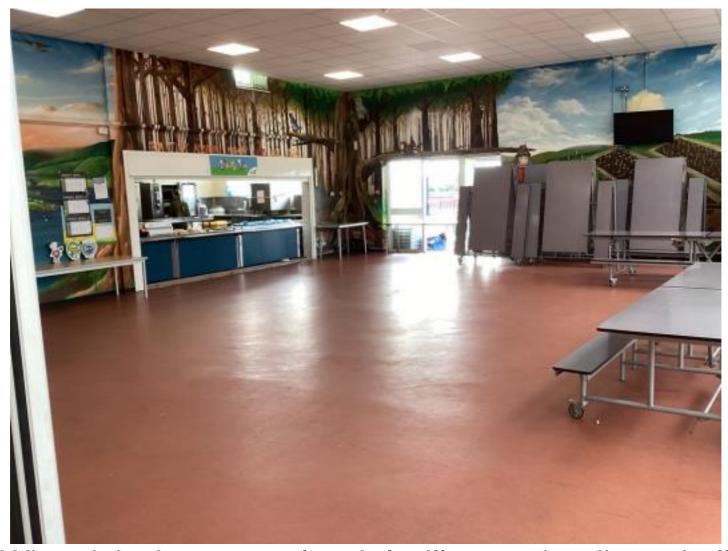

I will say goodbye to my adult at the gate.

I will walk through the outdoor area and go into my class by this door.

When it is time to eat lunch I will go to the dinner hall. Here I will eat my lunch with my friends.